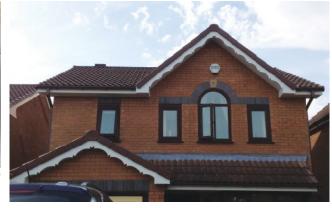

is the new felt tray.



The gables are re-constructed using a single piece box end and barge boards.



Align everything using levels and string lines so we can start putting everything back together.



We attach 9mm solid flat PVCu soffits to the prepared supports.



Next goes on the 18mm solid PVCu fascias with a concealed top ventilation system.



The soffits are sealed to the property to stop any dust blowing through.



The final result to the gables is amazing with the new barge boards leaving crisp new lines.



Your new fascias and soffits will look amazing too. All this with a 20 year guarantee.

### **Recently Completed Projects**



























### **Recently Completed Projects**



























### **Recently Completed Projects**





























### So what is this easy rubber roof system? Firestone RubberCover EPDM is a 100% cured single-ply roofing membrane made of a synthetic rubber Ethylene-Propylene-Diene Terpolymer.

Since 1980, more than 1,000,000,000 square metres of Firestone EPDM membranes have been successfully installed on commercial, industrial and residential roofs worldwide. There are various roll sizes, the biggest being 15m wide and 61m long.

The membranes offer unmatched resistance to UV radiation, ozone, alkali rains and high or low temperatures. Recent studies show that the membrane has a life expectancy up to more than 50 years, even when exposed to sunlight.

- ✓ Joints will not fail. Not a single drop of water will pass through this.
- ✓ Totally inert and UV stable
- ✓ Will not crack or perish
- Env