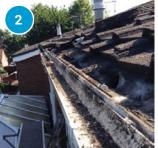

## How we upgrade your Fascias in 18 steps

Take a look at what damage 'over cladding' can cause to your roof and property.

It causes the roof to sweat as a result of no ventilation in the void.

The lack of ventilation causes damp to the rafters and your property.

Your fascia and barge boards can collapse which in time will cause major damage to your property.

We completely remove all the fascias, soffits and gutters so the damage can be inspected.

Remove all corroded spar ends and felt then secure solid PVCu supports to solid timber.