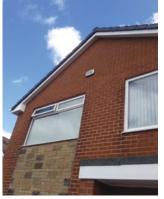

be seen is the new felt tray.



The gables are re-constructed using a single piece box end and barge boards.



Align everything using levels and string lines so we can start putting everything back together.



We attach 9mm solid flat PVCu soffits to the prepared supports.



Next goes on the 18mm solid PVCu fascias with a concealed top ventilation system.



The soffits are sealed to the property to stop any dust blowing through.



The final result to the gables is amazing with the new barge boards leaving crisp new lines.



Your new fascias and soffits will look amazing too. All this with a 20 year guarantee.

### **Recently Completed Projects**



























### **Recently Completed Projects**



























### **Recently Completed Projects**





























### So what is this easy rubber roof system? Firestone RubberCover EPDM is a 100% cured single-ply roofing membrane made of a synthetic rubber Ethylene-Propylene-Diene Terpolymer.

Since 1980, more than 1,000,000,000 square metres of Firestone EPDM membranes have been successfully installed on commercial, industrial and residential roofs worldwide. There are various roll sizes, the biggest being 15m wide and 61m long.

The membranes offer unmatched resistance to UV radiation, ozone, alkali rains and high or low temperatures. Recent studies show that the membrane has a life expectancy up to more than 50 years, even when exposed to sunlight.

- ✓ Joints will not fail. Not a single drop of water will pass through this.
- ✓ Totally inert and UV stable
- ✓ Will not crack or peri