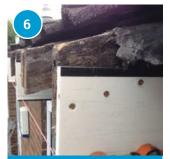

Your fascia and barge boards can collapse which in time will cause major damage to your property.

We completely remove all the fascias, soffits and gutters so the damage can be inspected.

Remove all corroded spar ends and felt then secure solid PVCu supports to solid timber.

Align everything using levels and string lines so we can start putting everything back together.

We attach 9mm solid flat PVCu soffits to the prepared supports.

Next goes on the 18mm solid PVCu fascias with a concealed top ventilation system.