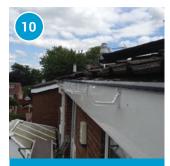

## How we upgrade your Fascias in 18 steps

Take a look at what damage 'over cladding' can cause to your roof and property.

It causes the roof to sweat as a result of no ventilation in the void.

The lack of ventilation causes damp to the rafters and your property.

The gutter brackets are attached to the fascias with a small pitch so the water can drain correctly.

The guttering is installed to the fascia board just below the concealed ventilation.

The new plastic felt tray is installed over the ventilation system running into the gutter.

Your fascia and barge boards can collapse which in time will cause major damage to your property.

We completely remove all the fascias, soffits and gutters so the damage can be inspected.

Remove all corroded spar ends and felt then secure solid PVCu supports to solid timber.

Where possible bird guards are installed over the felt tray.

The tiles are re-seated back into position so all that can be seen is the new felt tray.

The gables are re-constructed using a single piece box end and barge boards.

Align everything using levels and string lines so we can start putting everything back together.

We attach 9mm solid flat PVCu soffits to the prepared supports.

Next goes on the 18mm solid PVCu fascias with a concealed top ventilation system.

The soffits are sealed to the property to stop any dust blowing through.

The final result to the gables is amazing with the new barge boards leaving crisp new lines.

Your new fascias and soffits will look amazing too. All this with a 20 year guarantee.