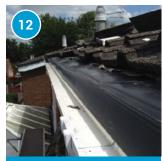

## How we upgrade your Fascias in 18 steps

Take a look at what damage 'over cladding' can cause to your roof and property.

It causes the roof to sweat as a result of no ventilation in the void.

The lack of ventilation causes damp to the rafters and your property.

The gutter brackets are attached to the fascias with a small pitch so the water can drain correctly.

The guttering is installed to the fascia board just below the concealed ventilation.

The new plastic felt tray is installed over the ventilation system running into the gutter.

Your fascia and barge boards can collapse which in time will cause major damage to your property.

We completely remove all the fascias, soffits and gutters so the damage can be inspected.

Remove all corroded spar ends and felt then secure solid PVCu supports to solid timber.

Where possible bird guards are installed over the felt tray.

The tiles are re-seated back into position so all that can be seen is the new felt tray.

The gables are re-constructed using a single piece box end and barge boards.

Align everything using levels and string lines so we can start putting everything back together.

We attach 9mm solid flat PVCu soffits to the prepared supports.

Next goes on the 18mm solid PVCu fascias with a concealed top ventilation system.

The soffits are sealed to the property to stop any dust blowing through.

The final result to the gables is amazing with the new barge boards leaving crisp new lines.

Your new fascias and soffits will look amazing too. All this with a 20 year guarantee.