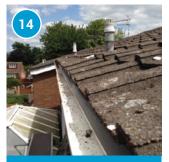

## How we upgrade your Fascias in 18 steps

Take a look at what damage 'over cladding' can cause to your roof and property.

It causes the roof to sweat as a result of no ventilation in the void.

The lack of ventilation causes damp to the rafters and your property.

Your fascia and barge boards can collapse which in time will cause major damage to your property.

We completely remove all the fascias, soffits and gutters so the damage can be inspected.

Remove all corroded spar ends and felt then secure solid PVCu supports to solid timber.