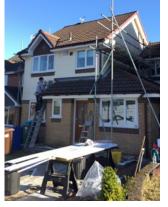

tray.



The tiles are re-seated back into position so all that can be seen is the new felt tray.



The gables are re-constructed using a single piece box end and barge boards.



Align everything using levels and string lines so we can start putting everything back together.



We attach 9mm solid flat PVCu soffits to the prepared supports.



Next goes on the 18mm solid PVCu fascias with a concealed top ventilation system.



The soffits are sealed to the property to stop any dust blowing through.



The final result to the gables is amazing with the new barge boards leaving crisp new lines.



Your new fascias and soffits will look amazing too. All this with a 20 year guarantee.

### **Recently Completed Projects**



























### **Recently Completed Projects**



























### **Recently Completed Projects**





























### So what is this easy rubber roof system? Firestone RubberCover EPDM is a 100% cured single-ply roofing membrane made of a synthetic rubber Ethylene-Propylene-Diene Terpolymer.

Since 1980, more than 1,000,000,000 square metres of Firestone EPDM membranes have been successfully installed on commercial, industrial and residential roofs worldwide. There are various roll sizes, the biggest being 15m wide and 61m long.

The membranes offer unmatched resistance to UV radiation, ozone, alkali rains and high or low temperatures. Recent studies show that the membrane has a life expectancy up to more than 50 years, even when exposed to sunlight.

- ✓ Joints will not fail. Not a single drop of water will pass thr