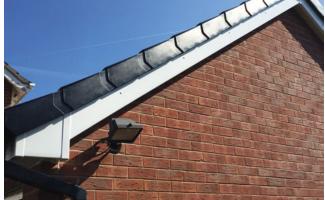

- 1. Gutter
- 2. Dry Verge
- 3. Cladding
- 4. Box End
- 5. Outlet
- 6. Gable End
- 7. Soffit Board
- 8. Stop End
- 9. Fascia Board
- 10. Fall Pipe
- 11. Barge Board

## How we upgrade your Fascias in 18 steps

Take a look at what damage 'over cladding' can cause to your roof and property.

It causes the roof to sweat as a result of no ventilation in the void.

The lack of ventilation causes damp to the rafters and your property.