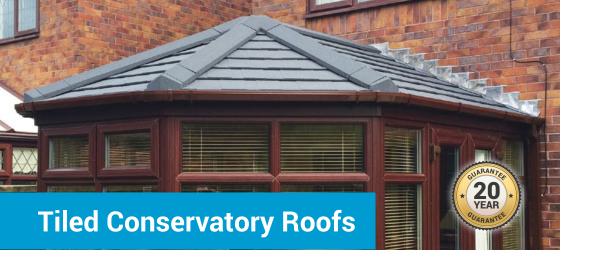

### The Warmtight roof system has been designed to be installed as an alternative and affordable tiled conservatory roof which converts your old conservatory into a usable all year round part of your home.

We can build you a new conservatory roof from scratch so you can trust us to provide this complete service from start to finish. If you have an existing conservatory, you will probably agree that it is too hot in summer and very cold in the winter.

With the incredible u-value of the Warmtight roof system you will never experience these extreme temperature changes ever again! This roofing system costs less than you think and with a choice of vibrant colours it can match most existing roof tiles.