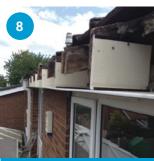

Align everything using levels and string lines so we can start putting everything back together.

We attach 9mm solid flat PVCu soffits to the prepared supports.

Next goes on the 18mm solid PVCu fascias with a concealed top ventilation system.