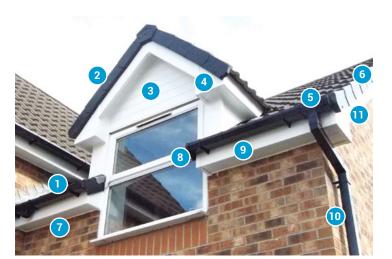

- 1. Gutter
- 2. Dry Verge
- 3. Cladding
- 4. Box End
- 5. Outlet
- 6. Gable End
- 7. Soffit Board
- 8. Stop End
- 9. Fascia Board
- 10. Fall Pipe
- 11. Barge Board