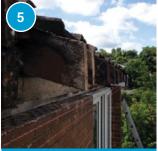

## How we upgrade your Fascias in 18 steps

Take a look at what damage 'over cladding' can cause to your roof and property.

It causes the roof to sweat as a result of no ventilation in the void.

The lack of ventilation causes damp to the rafters and your property.

Your fascia and barge boards can collapse which in time will cause major damage to your property.

We completely remove all the fascias, soffits and gutters so the damage can be inspected.

Remove all corroded spar ends and felt then secure solid PVCu supports to solid timber.