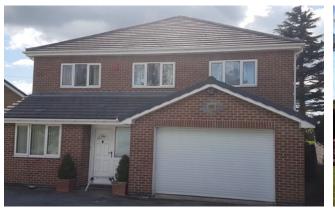

ossible bird guards are installed over the felt tray.



The tiles are re-seated back into position so all that can be seen is the new felt tray.



The gables are re-constructed using a single piece box end and barge boards.



Align everything using levels and string lines so we can start putting everything back together.



We attach 9mm solid flat PVCu soffits to the prepared supports.



Next goes on the 18mm solid PVCu fascias with a concealed top ventilation system.



The soffits are sealed to the property to stop any dust blowing through.



The final result to the gables is amazing with the new barge boards leaving crisp new lines.



Your new fascias and soffits will look amazing too. All this with a 20 year guarantee.

### **Recently Completed Projects**



























### **Recently Completed Projects**



























### **Recently Completed Projects**





























### So what is this easy rubber roof system? Firestone RubberCover EPDM is a 100% cured single-ply roofing membrane made of a synthetic rubber Ethylene-Propylene-Diene Terpolymer.

Since 1980, more than 1,000,000,000 square metres of Firestone EPDM membranes have been successfully installed on commercial, industrial and residential roofs worldwide. There are various roll sizes, the biggest being 15m wide and 61m long.

The membranes offer unmatched resistance to UV radiation, ozone, alkali rains and high or low temperatures. Recent studies show that the membrane has a life expectancy up to more than 50 years, even when exposed to sunlight.

- ✓ Joints will not