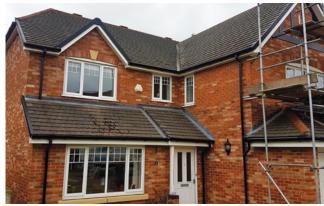

possible bird guards are installed over the felt tray.



The tiles are re-seated back into position so all that can be seen is the new felt tray.



The gables are re-constructed using a single piece box end and barge boards.



Align everything using levels and string lines so we can start putting everything back together.



We attach 9mm solid flat PVCu soffits to the prepared supports.



Next goes on the 18mm solid PVCu fascias with a concealed top ventilation system.



The soffits are sealed to the property to stop any dust blowing through.



The final result to the gables is amazing with the new barge boards leaving crisp new lines.



Your new fascias and soffits will look amazing too. All this with a 20 year guarantee.

### **Recently Completed Projects**



























### **Recently Completed Projects**



























### **Recently Completed Projects**





























### So what is this easy rubber roof system? Firestone RubberCover EPDM is a 100% cured single-ply roofing membrane made of a synthetic rubber Ethylene-Propylene-Diene Terpolymer.

Since 1980, more than 1,000,000,000 square metres of Firestone EPDM membranes have been successfully installed on commercial, industrial and residential roofs worldwide. There are various roll sizes, the biggest being 15m wide and 61m long.

The membranes offer unmatched resistance to UV radiation, ozone, alkali rains and high or low temperatures. Recent studies show that the membrane has a life expectancy up to more than 50 years, even when exposed to sunlight.

- ✓ Joints will n