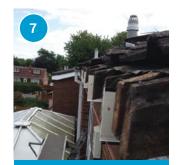

Your fascia and barge boards can collapse which in time will cause major damage to your property.

We completely remove all the fascias, soffits and gutters so the damage can be inspected.

Remove all corroded spar ends and felt then secure solid PVCu supports to solid timber.