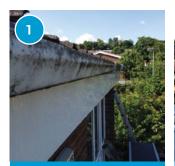

## How we upgrade your Fascias in 18 steps

Take a look at what damage 'over cladding' can cause to your roof and property.

It causes the roof to sweat as a result of no ventilation in the void.

The lack of ventilation causes damp to the rafters and your property.

Your fascia and barge boards can collapse which in time will cause major damage to your property.

We completely remove all the fascias, soffits and gutters so the damage can be inspected.

Remove all corroded spar ends and felt then secure solid PVCu supports to solid timber.