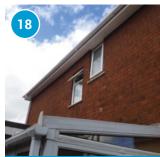

The soffits are sealed to the property to stop any dust blowing through.

The final result to the gables is amazing with the new barge boards leaving crisp new lines.

Your new fascias and soffits will look amazing too. All this with a 20 year guarantee.