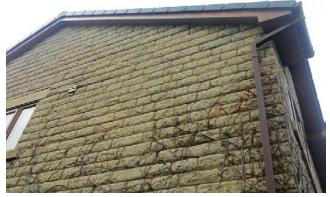

## How we upgrade your Fascias in 18 steps

Take a look at what damage 'over cladding' can cause to your roof and property.

It causes the roof to sweat as a result of no ventilation in the void.

The lack of ventilation causes damp to the rafters and your property.