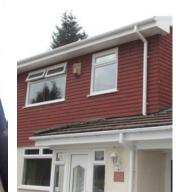

The tiles are re-seated back into position so all that can be seen is the new felt tray.



The gables are re-constructed using a single piece box end and barge boards.



Align everything using levels and string lines so we can start putting everything back together.



We attach 9mm solid flat PVCu soffits to the prepared supports.



Next goes on the 18mm solid PVCu fascias with a concealed top ventilation system.



The soffits are sealed to the property to stop any dust blowing through.



The final result to the gables is amazing with the new barge boards leaving crisp new lines.



Your new fascias and soffits will look amazing too. All this with a 20 year guarantee.

### **Recently Completed Projects**



























### **Recently Completed Projects**



























### **Recently Completed Projects**





























### So what is this easy rubber roof system? Firestone RubberCover EPDM is a 100% cured single-ply roofing membrane made of a synthetic rubber Ethylene-Propylene-Diene Terpolymer.

Since 1980, more than 1,000,000,000 square metres of Firestone EPDM membranes have been successfully installed on commercial, industrial and residential roofs worldwide. There are various roll sizes, the biggest being 15m wide and 61m long.

The membranes offer unmatched resistance to UV radiation, ozone, alkali rains and high or low temperatures. Recent studies show that the membrane has a life expectancy up to more than 50 years, even when exposed to sunlight.

- ✓ Joints will not fail. Not a single drop of water will pass through this.