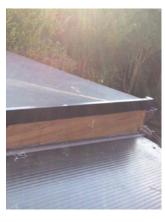

### So what is this easy rubber roof system? Firestone RubberCover EPDM is a 100% cured single-ply roofing membrane made of a synthetic rubber Ethylene-Propylene-Diene Terpolymer.

Since 1980, more than 1,000,000,000 square metres of Firestone EPDM membranes have been successfully installed on commercial, industrial and residential roofs worldwide. There are various roll sizes, the biggest being 15m wide and 61m long.

The membranes offer unmatched resistance to UV radiation, ozone, alkali rains and high or low temperatures. Recent studies show that the membrane has a life expectancy up to more than 50 years, even when exposed to sunlight.