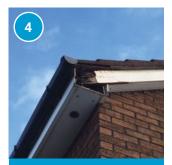

## How we upgrade your Fascias in 18 steps

Take a look at what damage 'over cladding' can cause to your roof and property.

It causes the roof to sweat as a result of no ventilation in the void.

The lack of ventilation causes damp to the rafters and your property.

Your fascia and barge boards can collapse which in time will cause major damage to your property.

We completely remove all the fascias, soffits and gutters so the damage can be inspected.

Remove all corroded spar ends and felt then secure solid PVCu supports to solid timber.