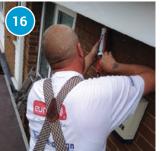

Align everything using levels and string lines so we can start putting everything back together.

We attach 9mm solid flat PVCu soffits to the prepared supports.

Next goes on the 18mm solid PVCu fascias with a concealed top ventilation system.