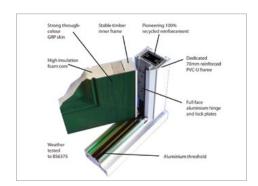

### High quality composite doors from Roofline Design. Choose your perfect composite door from our range of beautiful styles.

Composite doors are a modern, sustainable alternative to traditional hardwood with lots of extra benefits. The outer skin is made from a durable glass reinforced plastic (GRP) with a rigid foam core.

- ✓ Made from glass reinforced polymer (GRP)
- ✓ Maintenance Free
- Range of styles, glazing options and designs
- Kitemarked hardware
- Multipoint hooked door locks
- Comply with Security Standard PAS 24
- ✓ Weather tested to BS6375
- Quick installation