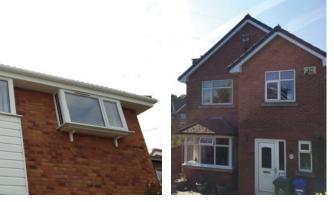

een is the new felt tray.



The gables are re-constructed using a single piece box end and barge boards.



Align everything using levels and string lines so we can start putting everything back together.



We attach 9mm solid flat PVCu soffits to the prepared supports.



Next goes on the 18mm solid PVCu fascias with a concealed top ventilation system.



The soffits are sealed to the property to stop any dust blowing through.



The final result to the gables is amazing with the new barge boards leaving crisp new lines.



Your new fascias and soffits will look amazing too. All this with a 20 year guarantee.

### **Recently Completed Projects**



























### **Recently Completed Projects**



























### **Recently Completed Projects**





























### So what is this easy rubber roof system? Firestone RubberCover EPDM is a 100% cured single-ply roofing membrane made of a synthetic rubber Ethylene-Propylene-Diene Terpolymer.

Since 1980, more than 1,000,000,000 square metres of Firestone EPDM membranes have been successfully installed on commercial, industrial and residential roofs worldwide. There are various roll sizes, the biggest being 15m wide and 61m long.

The membranes offer unmatched resistance to UV radiation, ozone, alkali rains and high or low temperatures. Recent studies show that the membrane has a life expectancy up to more than 50 years, even when exposed to sunlight.

- ✓ Joints will not fail. Not a single drop of water will pass through this.
- ✓ Totally inert and UV stable
- ✓ Will not crack or perish
-