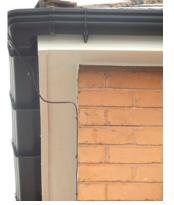

- 1. Gutter
- 2. Dry Verge
- 3. Cladding
- 4. Box End
- 5. Outlet
- 6. Gable End
- 7. Soffit Board
- 8. Stop End
- 9. Fascia Board
- 10. Fall Pipe
- 11. Barge Board

The gutter brackets are attached to the fascias with a small pitch so the water can drain correctly.

The guttering is installed to the fascia board just below the concealed ventilation.

The new plastic felt tray is installed over the ventilation system running into the gutter.