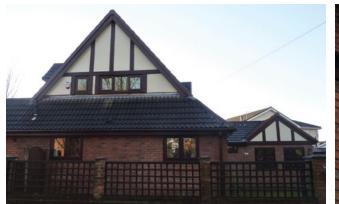

### All of our Polyurethane Replica Wood is manufactured to a high quality using textured grains identical to natural oak.

Replica Wood is designed to replace your rotting, unsightly wood exteriors to give you a long lasting, low maintenance alternative, that saves you money and adds value to your home. Available in a range of sharp, long lasting Tudor style colours. Using our unique manufacturing process, the coloured surface is chemically bonded to the polyurethane core. Bespoke colours can be made to order.

# REPLICA WOOD MOCK TUDOR SHIPLAP CLADDING

**Before** 

**After** 