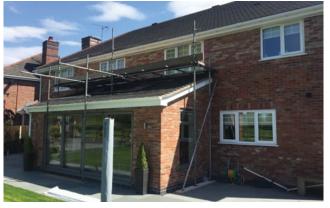

felt tray.



The tiles are re-seated back into position so all that can be seen is the new felt tray.



The gables are re-constructed using a single piece box end and barge boards.



Align everything using levels and string lines so we can start putting everything back together.



We attach 9mm solid flat PVCu soffits to the prepared supports.



Next goes on the 18mm solid PVCu fascias with a concealed top ventilation system.



The soffits are sealed to the property to stop any dust blowing through.



The final result to the gables is amazing with the new barge boards leaving crisp new lines.



Your new fascias and soffits will look amazing too. All this with a 20 year guarantee.

### **Recently Completed Projects**



























### **Recently Completed Projects**



























### **Recently Completed Projects**





























### So what is this easy rubber roof system? Firestone RubberCover EPDM is a 100% cured single-ply roofing membrane made of a synthetic rubber Ethylene-Propylene-Diene Terpolymer.

Since 1980, more than 1,000,000,000 square metres of Firestone EPDM membranes have been successfully installed on commercial, industrial and residential roofs worldwide. There are various roll sizes, the biggest being 15m wide and 61m long.

The membranes offer unmatched resistance to UV radiation, ozone, alkali rains and high or low temperatures. Recent studies show that the membrane has a life expectancy up to more than 50 years, even when exposed to sunlight.

- ✓ Joints will not fail. Not a single drop of water will pass