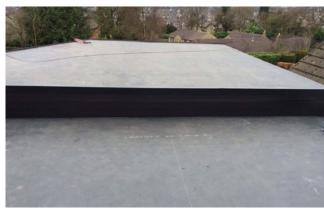

### So what is this easy rubber roof system? Firestone RubberCover EPDM is a 100% cured single-ply roofing membrane made of a synthetic rubber Ethylene-Propylene-Diene Terpolymer.

Since 1980, more than 1,000,000,000 square metres of Firestone EPDM membranes have been successfully installed on commercial, industrial and residential roofs worldwide. There are various roll sizes, the biggest being 15m wide and 61m long.

The membranes offer unmatched resistance to UV radiation, ozone, alkali rains and high or low temperatures. Recent studies show that the membrane has a life expectancy up to more than 50 years, even when exposed to sunlight.