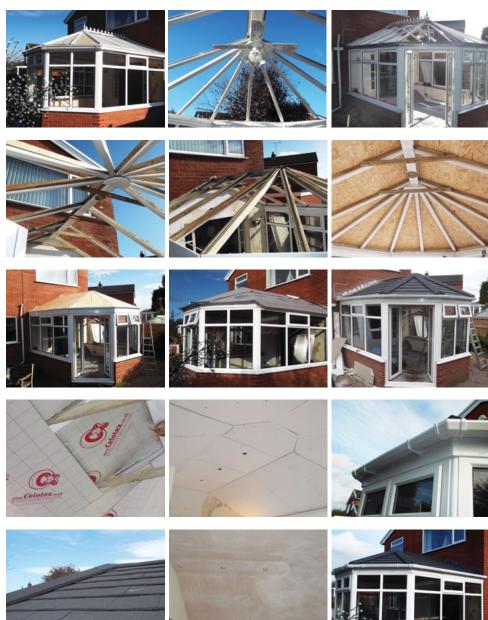

## How we upgrade your Fascias in 18 steps

Take a look at what damage 'over cladding' can cause to your roof and property.

It causes the roof to sweat as a result of no ventilation in the void.

The lack of ventilation causes damp to the rafters and your property.

The gutter brackets are attached to the fascias with a small pitch so the water can drain correctly.

The guttering is installed to the fascia board just below the concealed ventilation.

The new plastic felt tray is installed over the ventilation system running into the gutter.

Your fascia and barge boards can collapse which in time will cause major damage to your property.

We completely remove all the fascias, soffits and gutters so the damage can be inspected.

Remove all corroded spar ends and felt then secure solid PVCu supports to solid timber.

Where possible bird guards are installed over the felt tray.

The tiles are re-seated back into position so all that can be seen is the new felt tray.

The gables are re-constructed using a single piece box end and barge boards.

Align everything using levels and string lines so we can start putting everything back together.

We attach 9mm solid flat PVCu soffits to the prepared supports.

Next goes on the 18mm solid PVCu fascias with a concealed top ventilation system.

The soffits are sealed to the property to stop any dust blowing through.

The final result to the gables is amazing with the new barge boards leaving crisp new lines.

Your new fascias and soffits will look amazing too. All this with a 20 year guarantee.