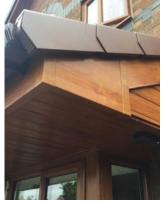

### All of our Polyurethane Replica Wood is manufactured to a high quality using textured grains identical to natural oak.

Replica Wood is designed to replace your rotting, unsightly wood exteriors to give you a long lasting, low maintenance alternative, that saves you money and adds value to your home. Available in a range of sharp, long lasting Tudor style colours. Using our unique manufacturing process, the coloured surface is chemically bonded to the polyurethane core. Bespoke colours can be made to order.

Unlike normal wood, which suffers considerably at the hands of lashing rains and harsh winters, our Replica Wood is hardly affected. Replica Wood lasts considerably longer than normal wood and has a 15 year Guarantee.

# REPLICA WOOD MOCK TUDOR SHIPLAP CLADDING

**Before** 

**After** 