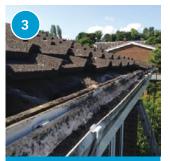

## How we upgrade your Fascias in 18 steps

Take a look at what damage 'over cladding' can cause to your roof and property.

It causes the roof to sweat as a result of no ventilation in the void.

The lack of ventilation causes damp to the rafters and your property.

The gutter brackets are attached to the fascias with a small pitch so the water can drain correctly.

The guttering is installed to the fascia board just below the concealed ventilation.

The new plastic felt tray is installed over the ventilation system running into the gutter.

Your fascia and barge boards can collapse which in time will cause major damage to your property.

We completely remove all the fascias, soffits and gutters so the damage can be inspected.

Remove all corroded spar ends and felt then secure solid PVCu supports to solid timber.

Where possible bird guards are installed over the felt tray.

The tiles are re-seated back into position so all that can be seen is the new felt tray.

The gables are re-constructed using a single piece box end and barge boards.

Align everything using levels and string lines so we can start putting everything back together.

We attach 9mm solid flat PVCu soffits to the prepared supports.

Next goes on the 18mm solid PVCu fascias with a concealed top ventilation system.

The soffits are sealed to the property to stop any dust blowing through.

The final result to the gables is amazing with the new barge boards leaving crisp new lines.

Your new fascias and soffits will look amazing too. All this with a 20 year guarantee.