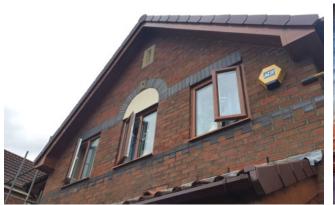

the new felt tray.



The gables are re-constructed using a single piece box end and barge boards.



Align everything using levels and string lines so we can start putting everything back together.



We attach 9mm solid flat PVCu soffits to the prepared supports.



Next goes on the 18mm solid PVCu fascias with a concealed top ventilation system.



The soffits are sealed to the property to stop any dust blowing through.



The final result to the gables is amazing with the new barge boards leaving crisp new lines.



Your new fascias and soffits will look amazing too. All this with a 20 year guarantee.

### **Recently Completed Projects**



























### **Recently Completed Projects**



























### **Recently Completed Projects**





























### So what is this easy rubber roof system? Firestone RubberCover EPDM is a 100% cured single-ply roofing membrane made of a synthetic rubber Ethylene-Propylene-Diene Terpolymer.

Since 1980, more than 1,000,000,000 square metres of Firestone EPDM membranes have been successfully installed on commercial, industrial and residential roofs worldwide. There are various roll sizes, the biggest being 15m wide and 61m long.

The membranes offer unmatched resistance to UV radiation, ozone, alkali rains and high or low temperatures. Recent studies show that the membrane has a life expectancy up to more than 50 years, even when exposed to sunlight.

- ✓ Joints will not fail. Not a single drop of water will pass through this.
- ✓ Totally inert and UV stable
- ✓ Will not crack or perish
- Envir