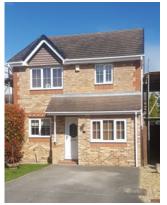

hat can be seen is the new felt tray.



The gables are re-constructed using a single piece box end and barge boards.



Align everything using levels and string lines so we can start putting everything back together.



We attach 9mm solid flat PVCu soffits to the prepared supports.



Next goes on the 18mm solid PVCu fascias with a concealed top ventilation system.



The soffits are sealed to the property to stop any dust blowing through.



The final result to the gables is amazing with the new barge boards leaving crisp new lines.



Your new fascias and soffits will look amazing too. All this with a 20 year guarantee.

### **Recently Completed Projects**



























### **Recently Completed Projects**



























### **Recently Completed Projects**





























### So what is this easy rubber roof system? Firestone RubberCover EPDM is a 100% cured single-ply roofing membrane made of a synthetic rubber Ethylene-Propylene-Diene Terpolymer.

Since 1980, more than 1,000,000,000 square metres of Firestone EPDM membranes have been successfully installed on commercial, industrial and residential roofs worldwide. There are various roll sizes, the biggest being 15m wide and 61m long.

The membranes offer unmatched resistance to UV radiation, ozone, alkali rains and high or low temperatures. Recent studies show that the membrane has a life expectancy up to more than 50 years, even when exposed to sunlight.

- ✓ Joints will not fail. Not a single drop of water will pass through this.
- ✓ Totally inert and UV stable
- ✓ Will not crack