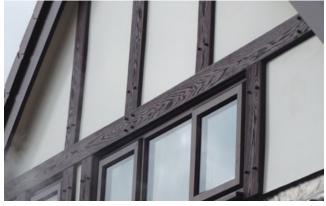

### All of our Polyurethane Replica Wood is manufactured to a high quality using textured grains identical to natural oak.

Replica Wood is designed to replace your rotting, unsightly wood exteriors to give you a long lasting, low maintenance alternative, that saves you money and adds value to your home. Available in a range of sharp, long lasting Tudor style colours. Using our unique manufacturing process, the coloured surface is chemically bonded to the polyurethane core. Bespoke colours can be made to order.

# REPLICA WOOD MOCK TUDOR SHIPLAP CLADDING

**Before** 

**After** 