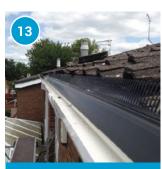

The soffits are sealed to the property to stop any dust blowing through.

The final result to the gables is amazing with the new barge boards leaving crisp new lines.

Your new fascias and soffits will look amazing too. All this with a 20 year guarantee.