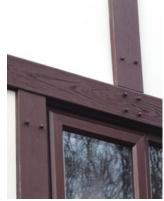

### All of our Polyurethane Replica Wood is manufactured to a high quality using textured grains identical to natural oak.

Replica Wood is designed to replace your rotting, unsightly wood exteriors to give you a long lasting, low maintenance alternative, that saves you money and adds value to your home. Available in a range of sharp, long lasting Tudor style colours. Using our unique manufacturing process, the coloured surface is chemically bonded to the polyurethane core. Bespoke colours can be made to order.

# REPLICA WOOD MOCK TUDOR SHIPLAP CLADDING

**Before** 

**After** 