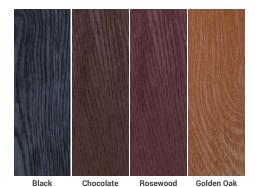

### All of our Polyurethane Replica Wood is manufactured to a high quality using textured grains identical to natural oak.

Replica Wood is designed to replace your rotting, unsightly wood exteriors to give you a long lasting, low maintenance alternative, that saves you money and adds value to your home. Available in a range of sharp, long lasting Tudor style colours. Using our unique manufacturing process, the coloured surface is chemically bonded to the polyurethane core. Bespoke colours can be made to order.

#### **Authentic Colours**

Brown