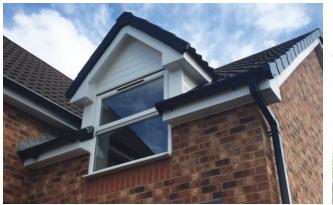

Where possible bird guards are installed over the felt tray.



The tiles are re-seated back into position so all that can be seen is the new felt tray.



The gables are re-constructed using a single piece box end and barge boards.



Align everything using levels and string lines so we can start putting everything back together.



We attach 9mm solid flat PVCu soffits to the prepared supports.



Next goes on the 18mm solid PVCu fascias with a concealed top ventilation system.



The soffits are sealed to the property to stop any dust blowing through.



The final result to the gables is amazing with the new barge boards leaving crisp new lines.



Your new fascias and soffits will look amazing too. All this with a 20 year guarantee.

### **Recently Completed Projects**



























### **Recently Completed Projects**



























### **Recently Completed Projects**





























### So what is this easy rubber roof system? Firestone RubberCover EPDM is a 100% cured single-ply roofing membrane made of a synthetic rubber Ethylene-Propylene-Diene Terpolymer.

Since 1980, more than 1,000,000,000 square metres of Firestone EPDM membranes have been successfully installed on commercial, industrial and residential roofs worldwide. There are various roll sizes, the biggest being 15m wide and 61m long.

The membranes offer unmatched resistance to UV radiation, ozone, alkali rains and high or low temperatures. Recent studies show that the membrane has a life expectancy up to more than 50 years, even when exposed to sunlight.

- ✓ Joints