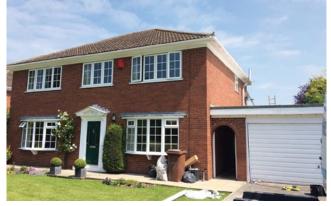

that can be seen is the new felt tray.



The gables are re-constructed using a single piece box end and barge boards.



Align everything using levels and string lines so we can start putting everything back together.



We attach 9mm solid flat PVCu soffits to the prepared supports.



Next goes on the 18mm solid PVCu fascias with a concealed top ventilation system.



The soffits are sealed to the property to stop any dust blowing through.



The final result to the gables is amazing with the new barge boards leaving crisp new lines.



Your new fascias and soffits will look amazing too. All this with a 20 year guarantee.

### **Recently Completed Projects**



























### **Recently Completed Projects**



























### **Recently Completed Projects**





























### So what is this easy rubber roof system? Firestone RubberCover EPDM is a 100% cured single-ply roofing membrane made of a synthetic rubber Ethylene-Propylene-Diene Terpolymer.

Since 1980, more than 1,000,000,000 square metres of Firestone EPDM membranes have been successfully installed on commercial, industrial and residential roofs worldwide. There are various roll sizes, the biggest being 15m wide and 61m long.

The membranes offer unmatched resistance to UV radiation, ozone, alkali rains and high or low temperatures. Recent studies show that the membrane has a life expectancy up to more than 50 years, even when exposed to sunlight.

- ✓ Joints will not fail. Not a single drop of water will pass through this.
- ✓ Totally inert and UV stable
- ✓ Will not cra