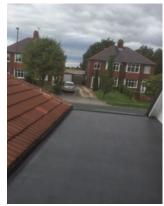

### So what is this easy rubber roof system? Firestone RubberCover EPDM is a 100% cured single-ply roofing membrane made of a synthetic rubber Ethylene-Propylene-Diene Terpolymer.

Since 1980, more than 1,000,000,000 square metres of Firestone EPDM membranes have been successfully installed on commercial, industrial and residential roofs worldwide. There are various roll sizes, the biggest being 15m wide and 61m long.

The membranes offer unmatched resistance to UV radiation, ozone, alkali rains and high or low temperatures. Recent studies show that the membrane has a life expectancy up to more than 50 years, even when exposed to sunlight.