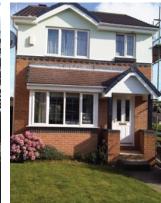

sible bird guards are installed over the felt tray.



The tiles are re-seated back into position so all that can be seen is the new felt tray.



The gables are re-constructed using a single piece box end and barge boards.



Align everything using levels and string lines so we can start putting everything back together.



We attach 9mm solid flat PVCu soffits to the prepared supports.



Next goes on the 18mm solid PVCu fascias with a concealed top ventilation system.



The soffits are sealed to the property to stop any dust blowing through.



The final result to the gables is amazing with the new barge boards leaving crisp new lines.



Your new fascias and soffits will look amazing too. All this with a 20 year guarantee.

### **Recently Completed Projects**



























### **Recently Completed Projects**



























### **Recently Completed Projects**





























### So what is this easy rubber roof system? Firestone RubberCover EPDM is a 100% cured single-ply roofing membrane made of a synthetic rubber Ethylene-Propylene-Diene Terpolymer.

Since 1980, more than 1,000,000,000 square metres of Firestone EPDM membranes have been successfully installed on commercial, industrial and residential roofs worldwide. There are various roll sizes, the biggest being 15m wide and 61m long.

The membranes offer unmatched resistance to UV radiation, ozone, alkali rains and high or low temperatures. Recent studies show that the membrane has a life expectancy up to more than 50 years, even when exposed to sunlight.

- ✓ Joints will not f