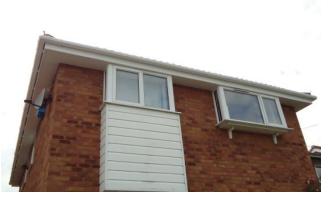

seen is the new felt tray.



The gables are re-constructed using a single piece box end and barge boards.



Align everything using levels and string lines so we can start putting everything back together.



We attach 9mm solid flat PVCu soffits to the prepared supports.



Next goes on the 18mm solid PVCu fascias with a concealed top ventilation system.



The soffits are sealed to the property to stop any dust blowing through.



The final result to the gables is amazing with the new barge boards leaving crisp new lines.



Your new fascias and soffits will look amazing too. All this with a 20 year guarantee.

### **Recently Completed Projects**



























### **Recently Completed Projects**



























### **Recently Completed Projects**





























### So what is this easy rubber roof system? Firestone RubberCover EPDM is a 100% cured single-ply roofing membrane made of a synthetic rubber Ethylene-Propylene-Diene Terpolymer.

Since 1980, more than 1,000,000,000 square metres of Firestone EPDM membranes have been successfully installed on commercial, industrial and residential roofs worldwide. There are various roll sizes, the biggest being 15m wide and 61m long.

The membranes offer unmatched resistance to UV radiation, ozone, alkali rains and high or low temperatures. Recent studies show that the membrane has a life expectancy up to more than 50 years, even when exposed to sunlight.

- ✓ Joints will not fail. Not a single drop of water will pass through this.
- ✓ Totally inert and UV stable
- ✓ Will not crack or perish