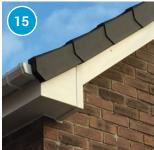

The gutter brackets are attached to the fascias with a small pitch so the water can drain correctly.

The guttering is installed to the fascia board just below the concealed ventilation.

The new plastic felt tray is installed over the ventilation system running into the gutter.

The soffits are sealed to the property to stop any dust blowing through.

The final result to the gables is amazing with the new barge boards leaving crisp new lines.

Your new fascias and soffits will look amazing too. All this with a 20 year guarantee.