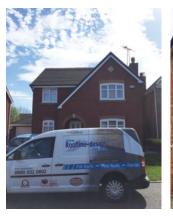

re possible bird guards are installed over the felt tray.



The tiles are re-seated back into position so all that can be seen is the new felt tray.



The gables are re-constructed using a single piece box end and barge boards.



Align everything using levels and string lines so we can start putting everything back together.



We attach 9mm solid flat PVCu soffits to the prepared supports.



Next goes on the 18mm solid PVCu fascias with a concealed top ventilation system.



The soffits are sealed to the property to stop any dust blowing through.



The final result to the gables is amazing with the new barge boards leaving crisp new lines.



Your new fascias and soffits will look amazing too. All this with a 20 year guarantee.

### **Recently Completed Projects**



























### **Recently Completed Projects**



























### **Recently Completed Projects**





























### So what is this easy rubber roof system? Firestone RubberCover EPDM is a 100% cured single-ply roofing membrane made of a synthetic rubber Ethylene-Propylene-Diene Terpolymer.

Since 1980, more than 1,000,000,000 square metres of Firestone EPDM membranes have been successfully installed on commercial, industrial and residential roofs worldwide. There are various roll sizes, the biggest being 15m wide and 61m long.

The membranes offer unmatched resistance to UV radiation, ozone, alkali rains and high or low temperatures. Recent studies show that the membrane has a life expectancy up to more than 50 years, even when exposed to sunlight.

- ✓ Joints will