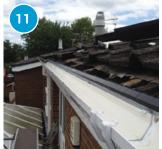

## How we upgrade your Fascias in 18 steps

Take a look at what damage 'over cladding' can cause to your roof and property.

It causes the roof to sweat as a result of no ventilation in the void.

The lack of ventilation causes damp to the rafters and your property.

The gutter brackets are attached to the fascias with a small pitch so the water can drain correctly.

The guttering is installed to the fascia board just below the concealed ventilation.

The new plastic felt tray is installed over the ventilation system running into the gutter.

Your fascia and barge boards can collapse which in time will cause major damage to your property.

We completely remove all the fascias, soffits and gutters so the damage can be inspected.

Remove all corroded spar ends and felt then secure solid PVCu supports to solid timber.

Where possible bird guards are installed over the felt tray.

The tiles are re-seated back into position so all that can be seen is the new felt tray.

The gables are re-constructed using a single piece box end and barge boards.

Align everything using levels and string lines so we can start putting everything back together.

We attach 9mm solid flat PVCu soffits to the prepared supports.

Next goes on the 18mm solid PVCu fascias with a concealed top ventilation system.

The soffits are sealed to the property to stop any dust blowing through.

The final result to the gables is amazing with the new barge boards leaving crisp new lines.

Your new fascias and soffits will look amazing too. All this with a 20 year guarantee.