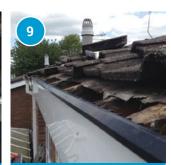

## How we upgrade your Fascias in 18 steps

Take a look at what damage 'over cladding' can cause to your roof and property.

It causes the roof to sweat as a result of no ventilation in the void.

The lack of ventilation causes damp to the rafters and your property.

Your fascia and barge boards can collapse which in time will cause major damage to your property.

We completely remove all the fascias, soffits and gutters so the damage can be inspected.

Remove all corroded spar ends and felt then secure solid PVCu supports to solid timber.