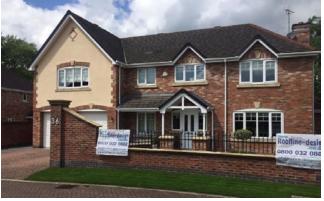

ray.



The tiles are re-seated back into position so all that can be seen is the new felt tray.



The gables are re-constructed using a single piece box end and barge boards.



Align everything using levels and string lines so we can start putting everything back together.



We attach 9mm solid flat PVCu soffits to the prepared supports.



Next goes on the 18mm solid PVCu fascias with a concealed top ventilation system.



The soffits are sealed to the property to stop any dust blowing through.



The final result to the gables is amazing with the new barge boards leaving crisp new lines.



Your new fascias and soffits will look amazing too. All this with a 20 year guarantee.

### **Recently Completed Projects**



























### **Recently Completed Projects**



























### **Recently Completed Projects**





























### So what is this easy rubber roof system? Firestone RubberCover EPDM is a 100% cured single-ply roofing membrane made of a synthetic rubber Ethylene-Propylene-Diene Terpolymer.

Since 1980, more than 1,000,000,000 square metres of Firestone EPDM membranes have been successfully installed on commercial, industrial and residential roofs worldwide. There are various roll sizes, the biggest being 15m wide and 61m long.

The membranes offer unmatched resistance to UV radiation, ozone, alkali rains and high or low temperatures. Recent studies show that the membrane has a life expectancy up to more than 50 years, even when exposed to sunlight.

- ✓ Joints will not fail. Not a single drop of water will pass throu