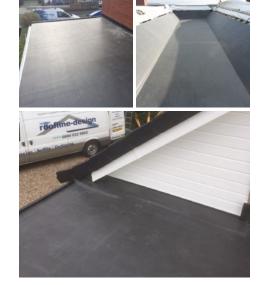

### So what is this easy rubber roof system? Firestone RubberCover EPDM is a 100% cured single-ply roofing membrane made of a synthetic rubber Ethylene-Propylene-Diene Terpolymer.

Since 1980, more than 1,000,000,000 square metres of Firestone EPDM membranes have been successfully installed on commercial, industrial and residential roofs worldwide. There are various roll sizes, the biggest being 15m wide and 61m long.

The membranes offer unmatched resistance to UV radiation, ozone, alkali rains and high or low temperatures. Recent studies show that the membrane has a life expectancy up to more than 50 years, even when exposed to sunlight.

- ✓ Joints will not fail. Not a single drop of water will pass through this.
- ✓ Totally inert and UV stable
- ✓ Will not crack or perish
- Environmentally friendly
- Completely maintenance free
- Can overlay current waterproofing (providing) the decking below is fine).
- ✓ Fantastic value for money