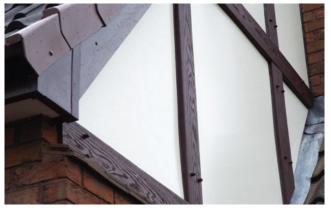

### All of our Polyurethane Replica Wood is manufactured to a high quality using textured grains identical to natural oak.

Replica Wood is designed to replace your rotting, unsightly wood exteriors to give you a long lasting, low maintenance alternative, that saves you money and adds value to your home. Available in a range of sharp, long lasting Tudor style colours. Using our unique manufacturing process, the coloured surface is chemically bonded to the polyurethane core. Bespoke colours can be made to order.

Unlike normal wood, which suffers considerably at the hands of lashing rains and harsh winters, our Replica Wood is hardly affected. Replica Wood lasts considerably longer than normal wood and has a 15 year Guarantee.

# REPLICA WOOD MOCK TUDOR SHIPLAP CLADDING

**Before** 

**After** 